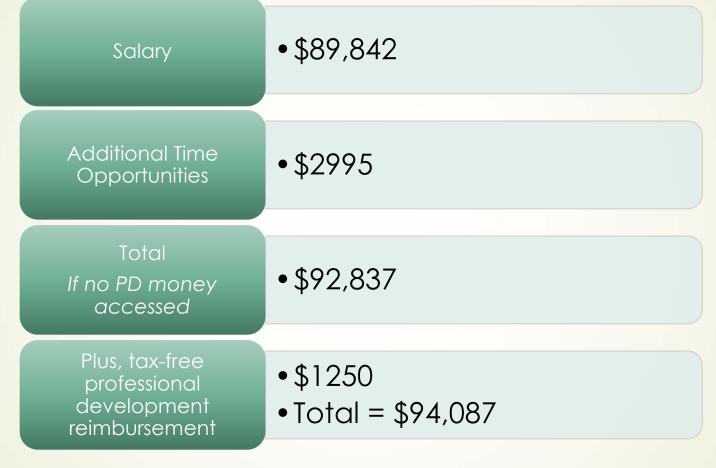

----------------------------------------------|-------------------------------------------------------------------------------------------------|--------------------------------------|--|--|
| Include but are not limited to: |                                                                  |                                                                                                 |                                      |  |  |
| Direct<br>Instruction           | Preparations,<br>planning and<br>coordination<br>for instruction | Meeting with<br>and<br>collaborating<br>with parents<br>and other<br>teachers or<br>other staff | Evaluation of<br>student<br>learning |  |  |





## Time-based Compensation – Teacher with MA+90, Step 16



5

## Compensation for teacher with MA+90, Step 16