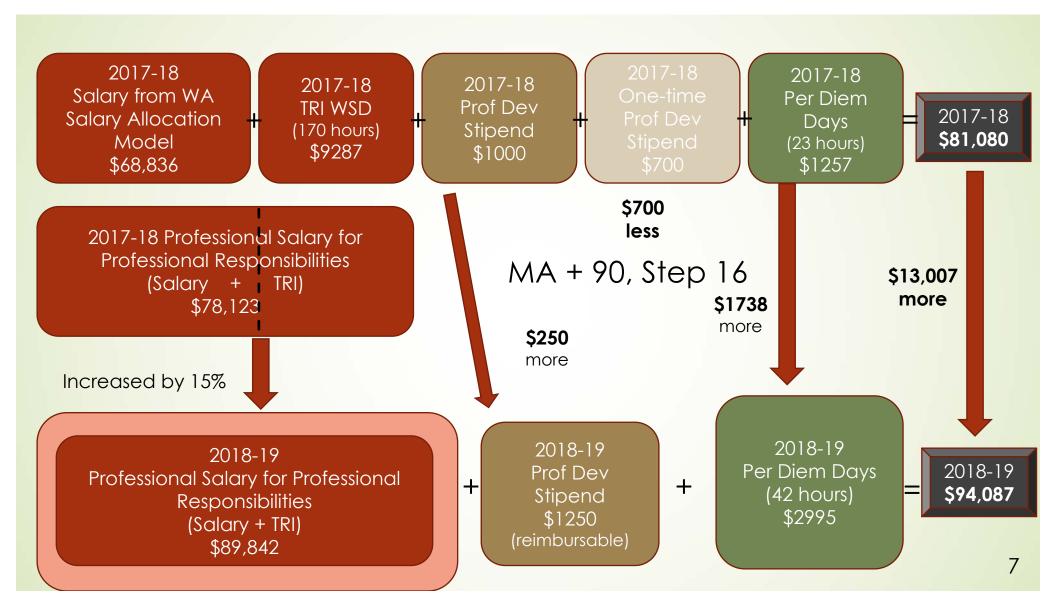

## Time-based Compensation – Teacher with MA+90, Step 16

5

## Compensation for teacher with MA+90, Step 16