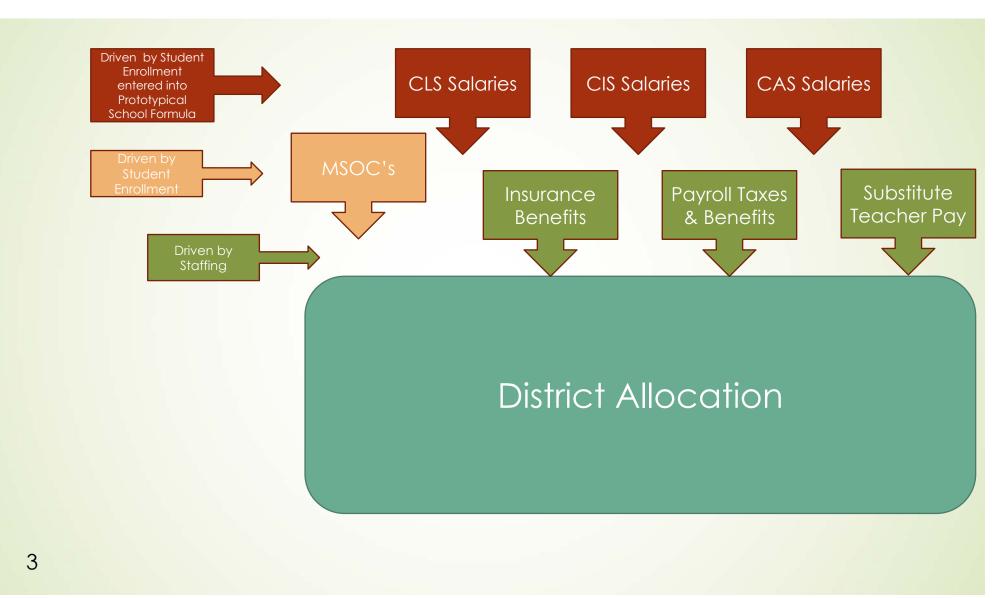

|                                      |  |  |
|---------------------------------|------------------------------------------------------------------|-------------------------------------------------------------------------------------------------|--------------------------------------|--|--|
| Include but are not limited to: |                                                                  |                                                                                                 |                                      |  |  |
| Direct<br>Instruction           | Preparations,<br>planning and<br>coordination<br>for instruction | Meeting with<br>and<br>collaborating<br>with parents<br>and other<br>teachers or<br>other staff | Evaluation of<br>student<br>learning |  |  |





## Time-based Compensation – Teacher with MA+90, Step 16



5

## Compensation for teacher with MA+90, Step 16