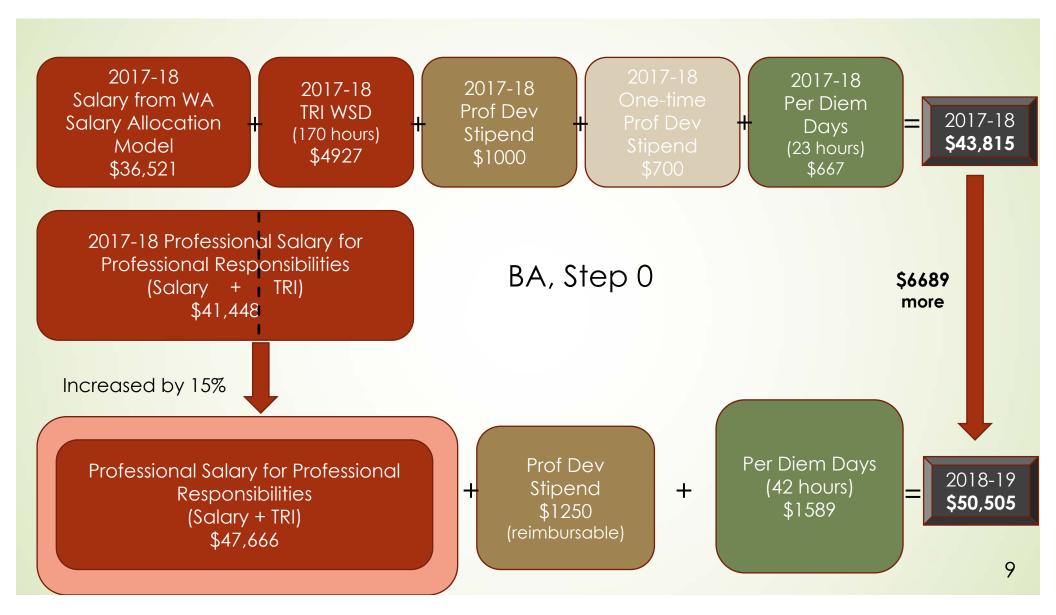

----------------------------------------|-------------------------------------------------------------------------------------------------|--------------------------------------|--|--|
| Include but are not limited to: |                                                                  |                                                                                                 |                                      |  |  |
| Direct<br>Instruction           | Preparations,<br>planning and<br>coordination<br>for instruction | Meeting with<br>and<br>collaborating<br>with parents<br>and other<br>teachers or<br>other staff | Evaluation of<br>student<br>learning |  |  |





## Time-based Compensation – Teacher with MA+90, Step 16



5

## Compensation for teacher with MA+90, Step 16