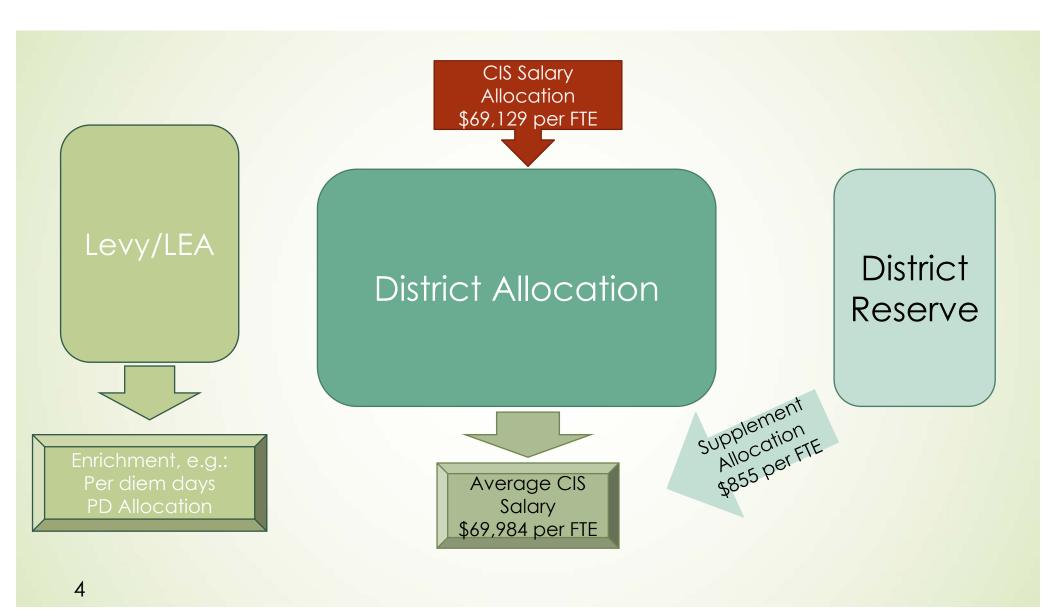

|                                      |  |  |
|---------------------------------|------------------------------------------------------------------|-------------------------------------------------------------------------------------------------|--------------------------------------|--|--|
| Include but are not limited to: |                                                                  |                                                                                                 |                                      |  |  |
| Direct<br>Instruction           | Preparations,<br>planning and<br>coordination<br>for instruction | Meeting with<br>and<br>collaborating<br>with parents<br>and other<br>teachers or<br>other staff | Evaluation of<br>student<br>learning |  |  |





## Time-based Compensation – Teacher with MA+90, Step 16



5

## Compensation for teacher with MA+90, Step 16