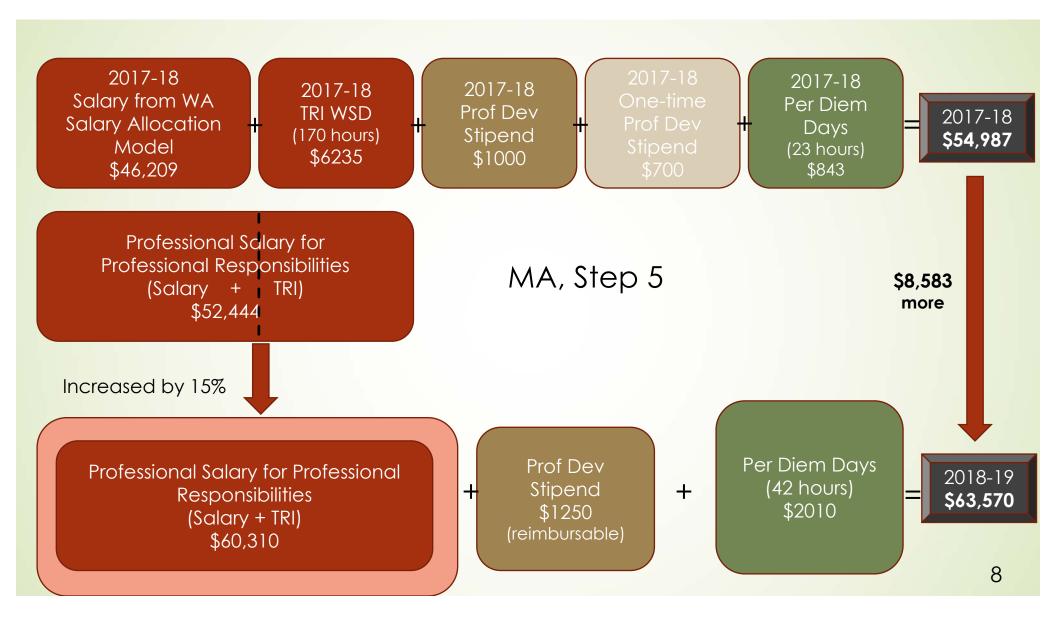

------------------------------------------|-------------------------------------------------------------------------------------------------|--------------------------------------|--|--|
| Include but are not limited to: |                                                                  |                                                                                                 |                                      |  |  |
| Direct<br>Instruction           | Preparations,<br>planning and<br>coordination<br>for instruction | Meeting with<br>and<br>collaborating<br>with parents<br>and other<br>teachers or<br>other staff | Evaluation of<br>student<br>learning |  |  |





## Time-based Compensation – Teacher with MA+90, Step 16



5

## Compensation for teacher with MA+90, Step 16