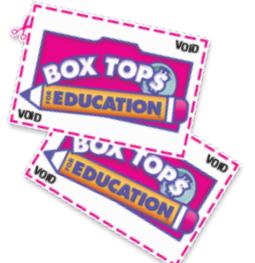

# Fall Box Top Collection is Here

Help us raise money for our teachers, students, and enrichment programs!

### **Buy:**

Find box tops on hundreds of items

## Clip:

Clip box tops from each package

### Send:

Send the box tops to school in a baggie or on a collection sheet

### Earn:

Box tops are each worth 10 cents for your school

We Have Otter Apparel Available!

T-Shirts and Sweatshirts will be available for purchase at all of our events!

We have adult and children sizes available.

T-shirts: \$10

Sweatshirts: \$20

September 24th -October 25th

1

**CUT THEM OUT** 

Earn Bonus Box Tops **3** REGISTER ONLINE

Register with CRGE